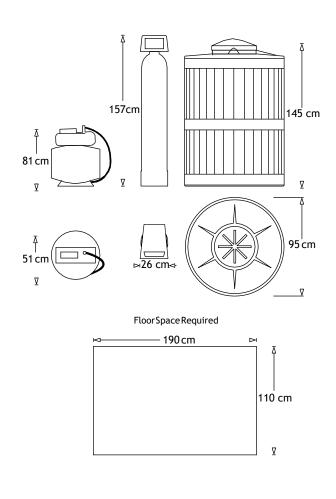

## What You Get

| 1 off | 263/740 Autotrol Valve      |
|-------|-----------------------------|
| 1off  | 10" X 54" Fibreglass Vessel |
| 1 off | 1.5 Cubic Ft. Birm          |
| 1 off | 200 Gallon Settlement Tank  |
| 1off  | 1HP Booster Pump            |