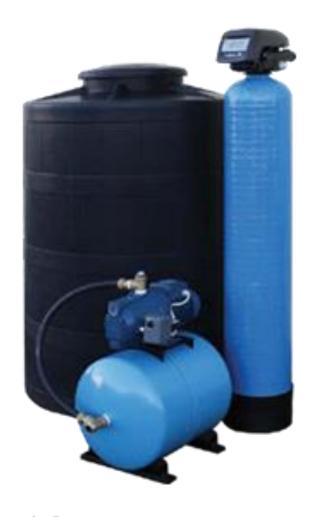

## What You Get

| 1 off | 263/740 Autotrol Valve      |
|-------|-----------------------------|
| 1off  | 10" X 54" Fibreglass Vessel |
| 1 off | 1.5 Cubic Ft. Birm          |
| 1 off | 200 Gallon Settlement Tank  |
| 1off  | 1HP Booster Pump            |