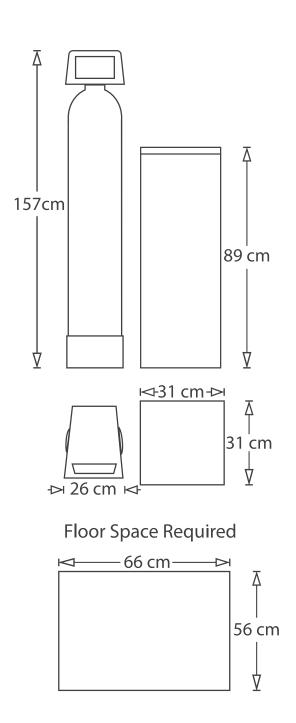

## PWS CR-100 Unit

#### **Information**

This unit raises the pH of your water to 7 it also removes manganese, iron and lime from your water supply.

#### What You Get

1 off 255 Autotrol Valve1 off 10x44" Fiberglass Vessel1 off 38L Crystal Right 1001 off 75 Litre Salt Container