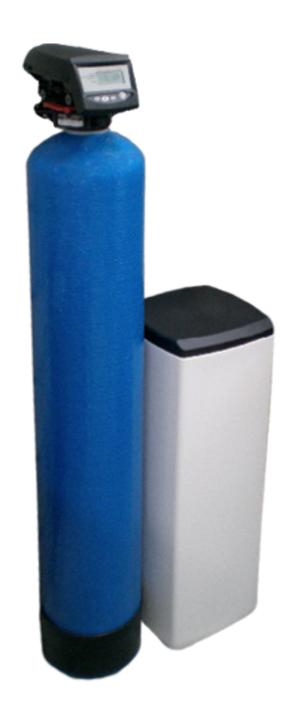

## PWS CR-100 Unit

#### **Information**

This unit raises the pH of your water to 7 it also removes manganese, iron and lime from your water supply.

#### What You Get

1 off 255 Autotrol Valve1 off 10x44" Fiberglass Vessel1 off 38L Crystal Right 1001 off 75 Litre Salt Container