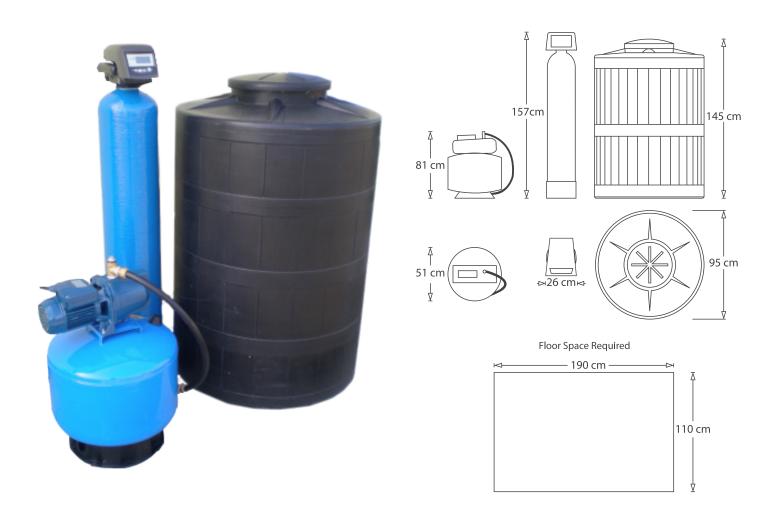

## Birm Tank System

#### Information

This unit removes iron and manganese to a combined level of 10 milligrams per L The pH of your water must be 7.5 or over.

## What You Get

1 off 263 740 Autotrol Valve
1 off 10x44" Fiberglass Vessel
1 off 1.5 Cubic Foot Birm
1 off 200 Gal Settlement Tank
1 off 1HP Booster Pump