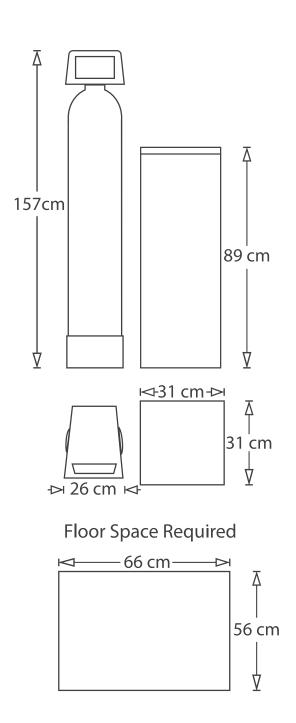

#### PWS CR-200 Unit

#### **Information**

This unit removes iron, manganese and lime from your water supply. It also neutralises your water and gives it a pH of 7

## What You Get

1 off 255 740 Autotrol Valve1 off 10x44" Fiberglass Vessel1 off 38L Crystal Right 2001 off 75 Litre Salt Container