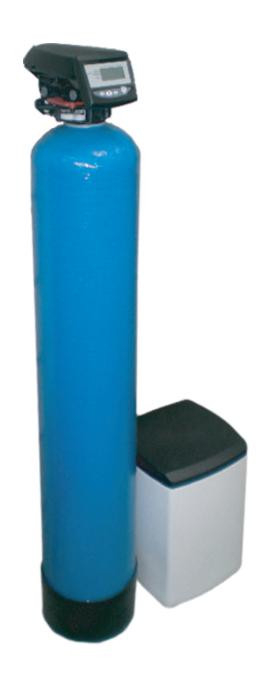

## PWS CR-100 Unit

#### **Information**

This unit raises the pH of your water to 7 it also removes manganese, iron and lime from your water supply.

#### What You Get

1 off 255 Autotrol Valve1 off 10x44" Fiberglass Vessel1 off 38L Crystal Right 1001 off 75 Litre Salt Container