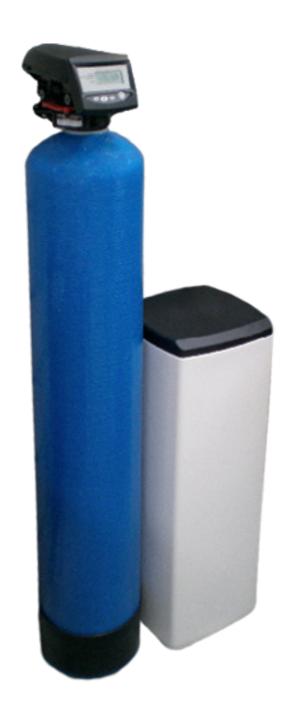

## Manganese Greensand

#### Information

This unit removes iron and manganese to a combined level of 6 milligrams per litre

The pH of your water must be 7 or above

#### What You Get

1 off 225 740 Osminics Valve 1 off 10x54" Fibreglass Vessel

1 off 1 Cubic Ft. Manganese

1 off 35L Premix Container

1 off Permix