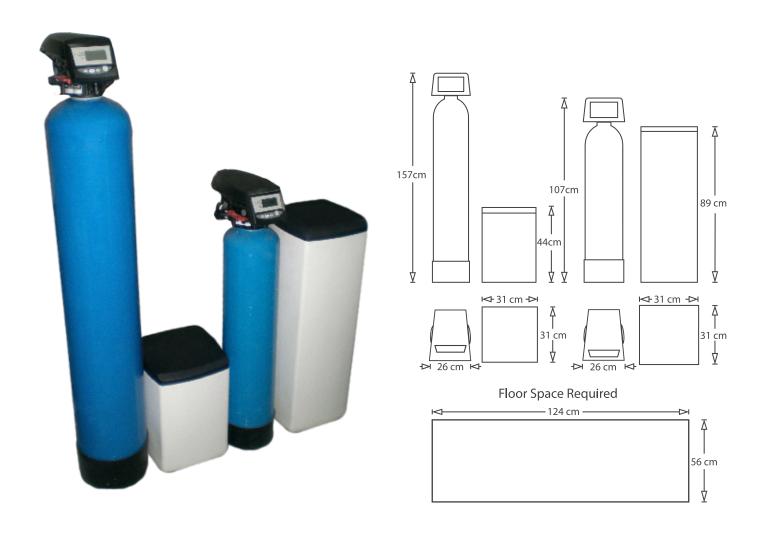

# Manganese Greensand & Water Softner

#### **Information**

This unit removes iron and manganese to a combined level of 6 milligrams per litre

The pH of your water must be 7 or above

#### What You Get

2 off 225 740 Osminics Valve
1 off 8x35" Fibreglass Vessel
1 off 20L Softening Resin
1 off 75L Salt Container
1 off 10x54" Fibreglass Vessel
1 off 1 Cubic Ft. Manganese
1 off 35L Premix Container

1 off Permix