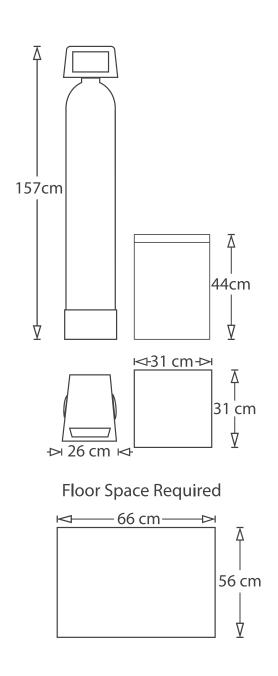

#### PWS CR-200 Unit

#### **Information**

This unit removes iron, manganese and lime from your water supply. It also neutralises your water and gives it a pH of 7

## What You Get

1 off 255 740 Autotrol Valve1 off 10x44" Fiberglass Vessel1 off 38L Crystal Right 2001 off 75 Litre Salt Container