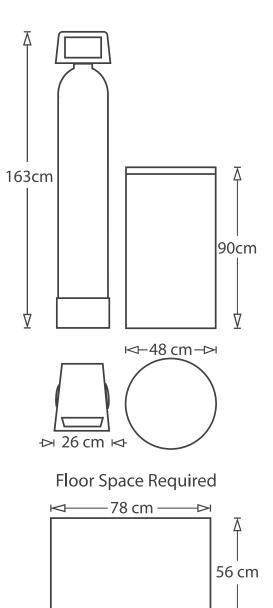

## What You Get

- 1 off Resolve Valve
- 1 off 10x54" Fibreglass Vessel
- 1 off 38L CR100/200
- 1 off 100L Salt Container
- 1 off Self Chlorinating Fitting to sterilise the filter bed