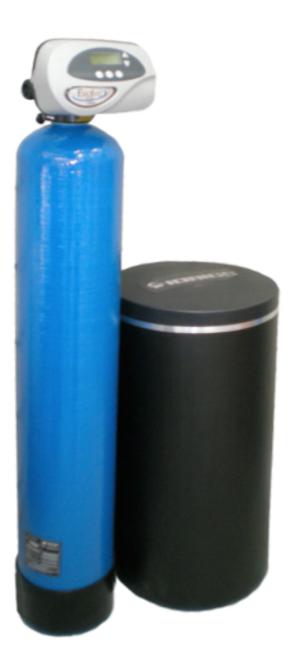

## **PWS Resolve Unit**

## Information

This unit removes iron and manganese to a combined level of 10 milligrams per litre This unit also removes Lime and maintains a pH of 7

## What You Get

- 1 off Resolve Valve
- 1 off 10x54" Fibreglass Vessel
- 1 off 38L CR100/200
- 1 off 100L Salt Container
- 1 off Self Chlorinating Fitting to sterilise the filter bed