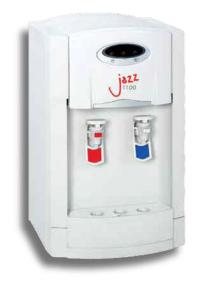

## **WCPTC1100**

A younger cousin, the WCPTC1100 adds style & attitude, whilst inheriting the legendary reliability and build quality of the AA1100 (all spares are interchangeable).

WCPTC1100 a hard working -, stylish -, no nonsense cooler, which hits all the right notes.

## WCPTC1100 Specifications

**COOLING SYSTEM** 3 litre stainless steel cold water tank, 18 litres per hour, from 4C - 12C

(depending on influent water temperature).

| REFRIGERATION     | Hermetically sealed compressor R134a refrigerant.                                                                           |
|-------------------|-----------------------------------------------------------------------------------------------------------------------------|
| POWER CONSUMPTION | Compressor: 120 watt when cooling, Hot tank: 430 watt when heating.                                                         |
| POWER SUPPLY      | 220 Volt - 50/60 Hz.                                                                                                        |
| CABINET           | 20 gauge steel with baked on acrylic enamel for easy cleaning, Moulded, non-scratch and easy cleaning plastic front panels. |
| DIMENSIONS        | Table top: Height: 550mm                                                                                                    |

340mm Width: Depth: 335mm