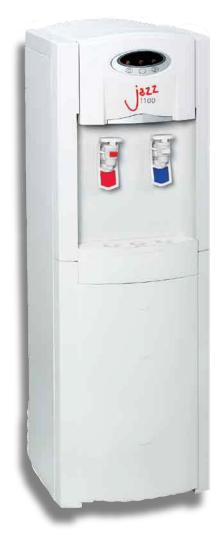

## WCPC1100

A younger cousin, the WCPC1100 adds style & attitude, whilst inheriting the legendary reliability and build quality of the AA 1100 (all spares are interchangeable).

WCPC1100 a hard working -, stylish -, no nonsense cooler, which hits all the right notes.

## WCPC1100 Specifications

| COOLING SYSTEM | 3 litre stainless steel cold water tank, 18 litres per hour, from 4C - 12C |
|----------------|----------------------------------------------------------------------------|
|                | (depending on influent water temperature).                                 |

| REFRIGERATION     | Hermetically sealed compressor R134a refrigerant.                                                                              |
|-------------------|--------------------------------------------------------------------------------------------------------------------------------|
| POWER CONSUMPTION | Compressor: 120 watt when cooling,<br>Hot tank: 430 watt when heating.                                                         |
| POWER SUPPLY      | 220 Volt - 50/60 Hz.                                                                                                           |
| CABINET           | 20 gauge steel with baked on acrylic enamel for easy cleaning,<br>Moulded, non-scratch and easy cleaning plastic front panels. |
| DIMENSIONS        | Floor standing: Height: 1015mm<br>Width: 340mm<br>Depth: 335mm                                                                 |